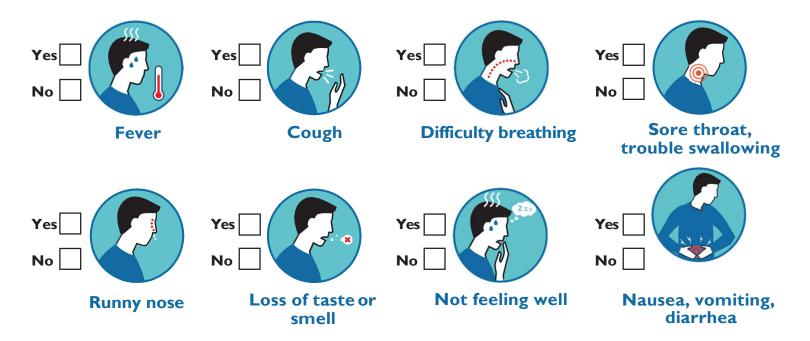

## Do you have any of the following:

| Yes | Have you been in contact in the last 14 days with someone that is confirmed to have COVID-19?                                                                                                           |
|-----|---------------------------------------------------------------------------------------------------------------------------------------------------------------------------------------------------------|
| Yes | Have you been in a setting in the last 14 days that has been identified by public health as a risk for acquiring COVID-19, such as on a flight, in a workplace with a cluster of cases, or at an event? |

YesHave you travelled outside of Manitoba in the last 14 days,<br/>excluding travel to western Canada, the territories or Ontario<br/>west of Terrace Bay?

If you answered YES to any of these questions, gohome&self-isolateright away. Please call Health Links-Info Santé in Winnipeg at 204-788-8200; toll free elsewhere in Manitoba 1-888-315-9257